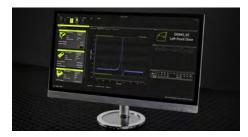

DATA FROM DOOR CLOSING EFFORTS INSPECTION WITH EZSPEED, EZENERGY AND EZPRESSURE DEVICES

## 🖈 TECHNOLOGY

- Software design for easy data collection
- Connects to EZSpeed, EZEnergy and EZPressure individually or in combination
- Model/VIN-based database
- Door location identification
- Report numerical or graphical data