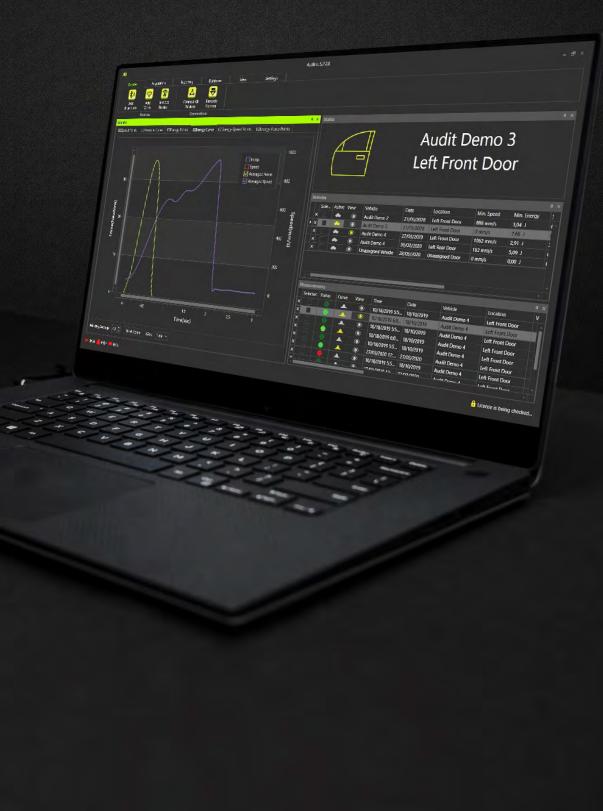

DATA FROM DOOR CLOSING EFFORTS INSPECTION WITH EZSPEED, EZENERGY AND EZPRESSURE DEVICES

#### © EZENERGY FEATURES

- Records all force, speed and energy values
- Downloads curve data to view force and speed as a function of door angle
- Performs manual recordings for automatic doors

#### **SPECIFICATIONS**

| Operating System    | Windows 8/10 64bit                               |
|---------------------|--------------------------------------------------|
| Model Compatibility | EZSpeed, EZPressure and EZEnergy                 |
| Connection          | Bluetooth or Wi-Fi enabled devices               |
| Graphing            | Speed/Time, Speed/Angle or Pressure/Angle        |
|                     | Force/Time or Force/Angle, Signal Filter Options |
| Synchronizing       | Synchronizes all connected devices               |
| Database            | Manage Vehicle Model, Door Location,             |
|                     | Measurements, Curve Data                         |
| Export              | Graphical (png) or Numerical (csv)               |
| Control             | Manual or Automatic Measurements                 |