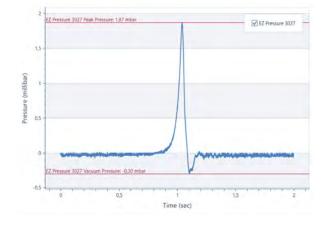

### 🚛 EZPRESSURE FEATURES

- Records pressure peaks and minimums
- Downloads curve data to view pressure as a function of time
- Performs manual recordings