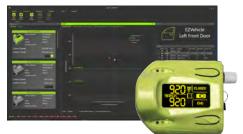

### ZEZSPEED FEATURES

- Records all minimum closing speeds
- Shows speed trend line
- Documents all "closed" and "not closed" samples

#### **SPECIFICATIONS**

| Operating System    | Windows 8/10 64bit                               |
|---------------------|--------------------------------------------------|
| Model Compatibility | EZSpeed, EZPressure and EZEnergy                 |
| Connection          | Bluetooth or Wi-Fi enabled devices               |
| Graphing            | Speed/Time, Speed/Angle or Pressure/Angle        |
|                     | Force/Time or Force/Angle, Signal Filter Options |
| Synchronizing       | Synchronizes all connected devices               |
| Database            | Manage Vehicle Model, Door Location,             |
|                     | Measurements, Curve Data                         |
| Export              | Graphical (png) or Numerical (csv)               |
| Control             | Manual or Automatic Measurements                 |