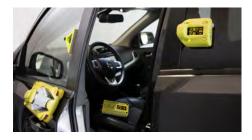

## 🖈 TECHNOLOGY

- Software design for easy data collection
- Connects to EZSpeed, EZEnergy and EZPressure individually or in combination
- Model/VIN-based database
- Door location identification
- Report numerical or graphical data

### 🕂 FEATURES

- Manage tolerances, units, and device settings from within software
- Optional bar code connection for VIN input
- Manual or automatic gauge control