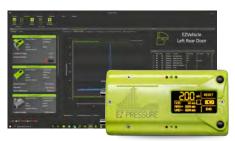

### 🚛 EZPRESSURE FEATURES

- Records pressure peaks and minimums
- Downloads curve data to view pressure as a function of time
- Performs manual recordings

#### **SPECIFICATIONS**

| Operating System    | Windows 8/10 64bit                               |
|---------------------|--------------------------------------------------|
| Model Compatibility | EZSpeed, EZPressure and EZEnergy                 |
| Connection          | Bluetooth or Wi-Fi enabled devices               |
| Graphing            | Speed/Time, Speed/Angle or Pressure/Angle        |
|                     | Force/Time or Force/Angle, Signal Filter Options |
| Synchronizing       | Synchronizes all connected devices               |
| Database            | Manage Vehicle Model, Door Location,             |
|                     | Measurements, Curve Data                         |
| Export              | Graphical (png) or Numerical (csv)               |
| Control             | Manual or Automatic Measurements                 |