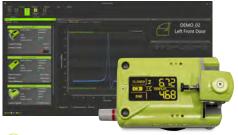

#### © EZENERGY FEATURES

- Records all force, speed and energy values
- Downloads curve data to view force and speed as a function of door angle
- Performs manual recordings for automatic doors

#### **SPECIFICATIONS**

| Operating System    | Windows 8/10 64bit                               |
|---------------------|--------------------------------------------------|
| Model Compatibility | EZSpeed, EZPressure and EZEnergy                 |
| Connection          | Bluetooth or Wi-Fi enabled devices               |
| Graphing            | Speed/Time, Speed/Angle or Pressure/Angle        |
|                     | Force/Time or Force/Angle, Signal Filter Options |
| Synchronizing       | Synchronizes all connected devices               |
| Database            | Manage Vehicle Model, Door Location,             |
|                     | Measurements, Curve Data                         |
| Export              | Graphical (png) or Numerical (csv)               |
| Control             | Manual or Automatic Measurements                 |